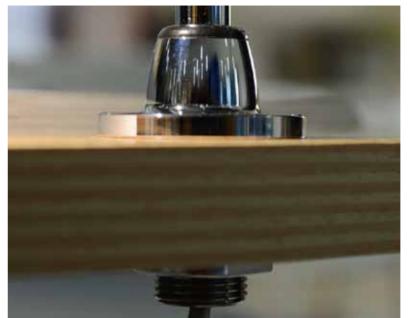

## Xtra Bolt-Fix LED Flexible Light | BS2085 & BS1225

| Illustration            | Article Code                           | Model                 | Description                                                                      |
|-------------------------|----------------------------------------|-----------------------|----------------------------------------------------------------------------------|
| 1                       | Xtra Bolt-Fix LED F<br>with touch base | lexible Reading Light |                                                                                  |
| BS2085-64NA BS1225-48PC | 09.285.132                             | BS2085-64NA-NW        | arm L. 640mm, matt silver<br>neutral white, glass diffuser<br>2 LEDs (5W)        |
|                         | 09.425.532                             | BS1225-48PC-NW        | arm L. 480mm, polished chrome<br>neutral white, 40° optical lens<br>1 LED (2.5W) |
|                         | Fixing Bolt                            |                       |                                                                                  |
| •                       | 2.55301                                | BS5-BLT25             | 25mm L. threaded tube with hex nut (for 18 ~ 28mm thick panel)                   |
|                         | 2.55401                                | BS5-BLT48             | 48mm L. threaded tube with hex nut (for 18 ~ 50mm thick panel)                   |