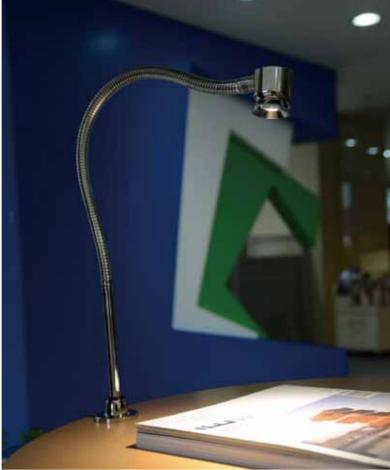

## **(€ ♦** ▼ **™**✓

- Application: counter top, table top, podium
- Solid aluminium housing, steel flexible arm
- Aluminium touch base
- With ADC70IR.1-3 LED power supply and 3-step touch dimmer

## Xtra Bolt-Fix LED Flexible Light | BS2085 & BS1225

| Illustration            | Article Code                           | Model                 | Description                                                                      |
|-------------------------|----------------------------------------|-----------------------|----------------------------------------------------------------------------------|
| 1                       | Xtra Bolt-Fix LED F<br>with touch base | lexible Reading Light |                                                                                  |
| BS2085-64NA BS1225-48PC | 09.285.132                             | BS2085-64NA-NW        | arm L. 640mm, matt silver<br>neutral white, glass diffuser<br>2 LEDs (5W)        |
|                         | 09.425.532                             | BS1225-48PC-NW        | arm L. 480mm, polished chrome<br>neutral white, 40° optical lens<br>1 LED (2.5W) |
|                         | Fixing Bolt                            |                       |                                                                                  |
| •                       | 2.55301                                | BS5-BLT25             | 25mm L. threaded tube with hex nut (for 18 ~ 28mm thick panel)                   |
|                         | 2.55401                                | BS5-BLT48             | 48mm L. threaded tube with hex nut (for 18 ~ 50mm thick panel)                   |