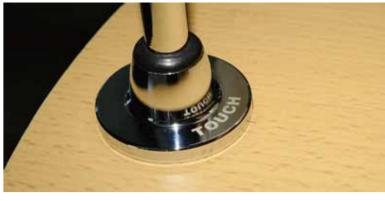

## **(€ ♦** ▼ **™**✓

- Application: counter top, table top, podium
- Solid aluminium housing, steel flexible arm
- Aluminium touch base
- With ADC70IR.1-3 LED power supply and 3-step touch dimmer