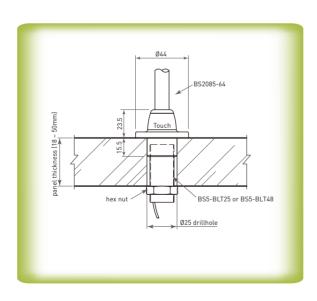

## Xtra Bolt-Fix LED Flexible Light | BS2085 & BS1225

| Illustration            | Article Code                           | Model                 | Description                                                                      |
|-------------------------|----------------------------------------|-----------------------|----------------------------------------------------------------------------------|
| 1                       | Xtra Bolt-Fix LED F<br>with touch base | lexible Reading Light |                                                                                  |
| BS2085-64NA BS1225-48PC | 09.285.132                             | BS2085-64NA-NW        | arm L. 640mm, matt silver<br>neutral white, glass diffuser<br>2 LEDs (5W)        |
|                         | 09.425.532                             | BS1225-48PC-NW        | arm L. 480mm, polished chrome<br>neutral white, 40° optical lens<br>1 LED (2.5W) |
|                         | Fixing Bolt                            |                       |                                                                                  |
| •                       | 2.55301                                | BS5-BLT25             | 25mm L. threaded tube with hex nut (for 18 ~ 28mm thick panel)                   |
|                         | 2.55401                                | BS5-BLT48             | 48mm L. threaded tube with hex nut (for 18 ~ 50mm thick panel)                   |