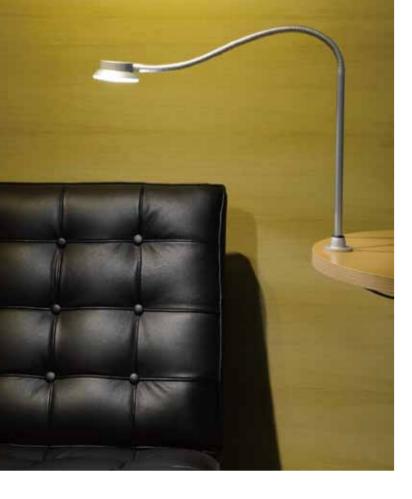

## **(€ ♦** ▼ **™**✓

- Application: counter top, table top, podium
- Solid aluminium housing, steel flexible arm
- Aluminium touch base
- With ADC70IR.1-3 LED power supply and 3-step touch dimmer

## Xtra Bolt-Fix LED Flexible Light | BS2085 & BS1225

| Illustration            | Article Code                           | Model                 | Description                                                                      |
|-------------------------|----------------------------------------|-----------------------|----------------------------------------------------------------------------------|
| 1                       | Xtra Bolt-Fix LED F<br>with touch base | lexible Reading Light |                                                                                  |
| BS2085-64NA BS1225-48PC | 09.285.132                             | BS2085-64NA-NW        | arm L. 640mm, matt silver<br>neutral white, glass diffuser<br>2 LEDs (5W)        |
|                         | 09.425.532                             | BS1225-48PC-NW        | arm L. 480mm, polished chrome<br>neutral white, 40° optical lens<br>1 LED (2.5W) |
|                         | Fixing Bolt                            |                       |                                                                                  |
| •                       | 2.55301                                | BS5-BLT25             | 25mm L. threaded tube with hex nut (for 18 ~ 28mm thick panel)                   |
|                         | 2.55401                                | BS5-BLT48             | 48mm L. threaded tube with hex nut (for 18 ~ 50mm thick panel)                   |