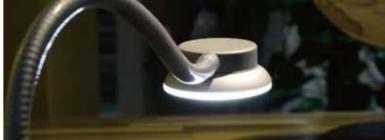

## **(€ ♦** ▼ **™**✓

- Application: counter top, table top, podium
- Solid aluminium housing, steel flexible arm
- Aluminium touch base
- With ADC70IR.1-3 LED power supply and 3-step touch dimmer

## Xtra Bolt-Fix LED Flexible Light | BS2085 & BS1225

| Illustration            | Article Code                           | Model                 | Description                                                                      |
|-------------------------|----------------------------------------|-----------------------|----------------------------------------------------------------------------------|
| 1                       | Xtra Bolt-Fix LED F<br>with touch base | lexible Reading Light |                                                                                  |
| BS2085-64NA BS1225-48PC | 09.285.132                             | BS2085-64NA-NW        | arm L. 640mm, matt silver<br>neutral white, glass diffuser<br>2 LEDs (5W)        |
|                         | 09.425.532                             | BS1225-48PC-NW        | arm L. 480mm, polished chrome<br>neutral white, 40° optical lens<br>1 LED (2.5W) |
|                         | Fixing Bolt                            |                       |                                                                                  |
| •                       | 2.55301                                | BS5-BLT25             | 25mm L. threaded tube with hex nut (for 18 ~ 28mm thick panel)                   |
|                         | 2.55401                                | BS5-BLT48             | 48mm L. threaded tube with hex nut (for 18 ~ 50mm thick panel)                   |